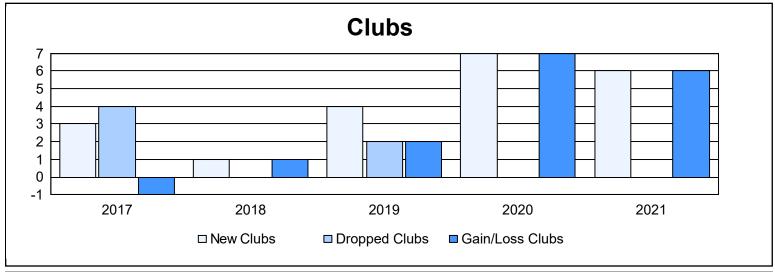

District 411 B

As of June 2021 Cumulative

| Year      | New<br>Clubs | Dropped<br>Clubs | Gain/<br>Loss<br>Clubs | New<br>Members | Charter<br>Members | Reinstate<br>Members | Transfer<br>Members | Total<br>Member<br>Added | Total<br>Members<br>Dropped | Gain/<br>Loss<br>Members |
|-----------|--------------|------------------|------------------------|----------------|--------------------|----------------------|---------------------|--------------------------|-----------------------------|--------------------------|
| 2016-2017 | 3            | 4                | -1                     | 241            | 68                 | 7                    | 0                   | 316                      | 222                         | 94                       |
| 2017-2018 | 1            | 0                | 1                      | 162            | 25                 | 13                   | 1                   | 201                      | 191                         | 10                       |
| 2018-2019 | 4            | 2                | 2                      | 180            | 96                 | 3                    | 0                   | 279                      | 175                         | 104                      |
| 2019-2020 | 7            | 0                | 7                      | 336            | 221                | 17                   | 1                   | 575                      | 125                         | 450                      |
| 2020-2021 | 6            | 0                | 6                      | 165            | 162                | 7                    | 0                   | 334                      | 376                         | -42                      |
| Average   | 4            | 1                | 3                      | 217            | 114                | 9                    | 0                   | 341                      | 218                         | 123                      |